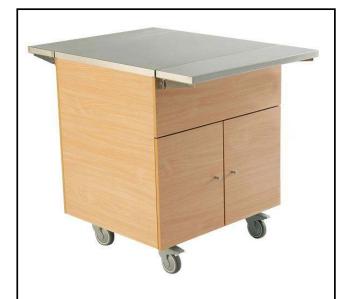

## Flexi System Ambient Unit 750mm - 2GN (beechwood finish)

| ITEM #  |  |  |
|---------|--|--|
| MODEL # |  |  |
| NAME #  |  |  |
|         |  |  |
| SIS #   |  |  |
| AIA#    |  |  |

321000 (FSL07N2)

Ambient unit with beech wood finish (2 GN capacity container)

#### Item No.

304 AISI stainless steel worktop with rounded edges. Side panels in beech wood finishing. Ambient cupboard with doors in beech wood finishing on operator side. Tray slides in 304 AISI stainless steel, mounted on both sides of the unit, fold down in order to facilitate passage of the unit through doorways. The unit is mounted on 4 wheels (150mm high).

#### **Main Features**

- Optional tilting plinth can be installed to cover the feet or the wheels.
- The two tray slides are constructed in plain 304 AISI stainless steel and can be folded down to facilitate passage of the units through doorways.
- Panels and hinged doors on the operator side, for quick, easy and hygienic storage, and have a beech wood finish.

#### Construction

- 304 AISI stainless steel top with rounded edges.
- Unit mounted on four wheels, 150 mm in height (two with brakes), but can be mounted on 150 mm high feet (as special).