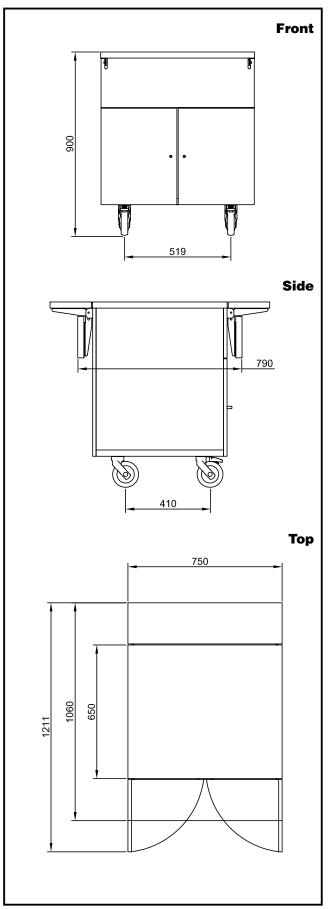

### **Key Information:**

External dimensions, Width:

321000 (FSL07N2)750 mmExternal dimensions, Depth:1060 mmExternal dimensions, Height:900 mmWorktop thickness:30 mmNet weight:40 kg

Flexi System Ambient Unit 750mm - 2GN (beechwood finish)